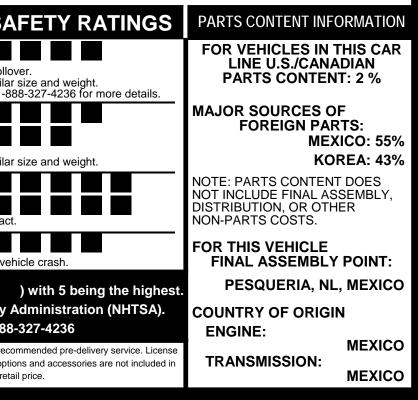

| 2019 FORTE FEMODEL/OPT.CODE:C3412 / 010EXTERIOR COLOR:CLEAR WHITEINTERIOR COLOR:BLACKVEHICLE ID NUMBER:3KPF24AD8KE064214PORT OF ENTRY:LAREDO, TEXAS                                                                                                                                                                                                                                                                                                                                                                                                                                                                                                                                                                                                                                                                                                          | Sold To: MT007 Ship To: MT007<br>Kia of Billings<br>4040 KING AVENUE<br>BILLINGS MT 59106                                     |                                  |                                                                                                                                                                                                                                                                                                                                                                                                                                                                                                                                                                                                                                                                                                                                                                                                                                                                                                                                                                                                                                                                                                                                                                                                                                                                                                                                                                                                                                                                                                                                                                                                                                                                                                                                                                                                                                                                                                                                                                                                                                                                                                                                                                                                                                                                                                                                                                                                                                                                                                                                                                                                                                                                                                                                                                                                                                                                                                                                                                                                                                                                                                                                                                                                                                                                                                                                                                                                                                                                                                                                                                                                                                                                                                                                                                                                                                                                                                                                                                                                                                                                                                                                                                                                                                                      |
|--------------------------------------------------------------------------------------------------------------------------------------------------------------------------------------------------------------------------------------------------------------------------------------------------------------------------------------------------------------------------------------------------------------------------------------------------------------------------------------------------------------------------------------------------------------------------------------------------------------------------------------------------------------------------------------------------------------------------------------------------------------------------------------------------------------------------------------------------------------|-------------------------------------------------------------------------------------------------------------------------------|----------------------------------|------------------------------------------------------------------------------------------------------------------------------------------------------------------------------------------------------------------------------------------------------------------------------------------------------------------------------------------------------------------------------------------------------------------------------------------------------------------------------------------------------------------------------------------------------------------------------------------------------------------------------------------------------------------------------------------------------------------------------------------------------------------------------------------------------------------------------------------------------------------------------------------------------------------------------------------------------------------------------------------------------------------------------------------------------------------------------------------------------------------------------------------------------------------------------------------------------------------------------------------------------------------------------------------------------------------------------------------------------------------------------------------------------------------------------------------------------------------------------------------------------------------------------------------------------------------------------------------------------------------------------------------------------------------------------------------------------------------------------------------------------------------------------------------------------------------------------------------------------------------------------------------------------------------------------------------------------------------------------------------------------------------------------------------------------------------------------------------------------------------------------------------------------------------------------------------------------------------------------------------------------------------------------------------------------------------------------------------------------------------------------------------------------------------------------------------------------------------------------------------------------------------------------------------------------------------------------------------------------------------------------------------------------------------------------------------------------------------------------------------------------------------------------------------------------------------------------------------------------------------------------------------------------------------------------------------------------------------------------------------------------------------------------------------------------------------------------------------------------------------------------------------------------------------------------------------------------------------------------------------------------------------------------------------------------------------------------------------------------------------------------------------------------------------------------------------------------------------------------------------------------------------------------------------------------------------------------------------------------------------------------------------------------------------------------------------------------------------------------------------------------------------------------------------------------------------------------------------------------------------------------------------------------------------------------------------------------------------------------------------------------------------------------------------------------------------------------------------------------------------------------------------------------------------------------------------------------------------------------------------------------|
| STANDARD FEATURES         MECHANICAL         2.0L Multi-Port Injection (MPI) 4-Cyl Engine         Intelligent Variable Transmission (IVT)         Drive Mode Select (DMS)         15" Steel Wheels with Wheel Covers         SAFETY         Dual Front Advanced Airbags         Dual Front Seat-Mounted Side Airbags         Dual Front Seat-Mounted Side Airbags         Lower Anchors and Tethers for Children (LATCH)         Anti-Lock Braking System (ABS)         Traction Control System (TCS)         Electronic Stability Control (ESC)         Vehicle Stability Management (VSM)         Hill-start Assist Control (HAC)         Tire Pressure Monitoring System (TPMS)         INTERIOR, COMFORT & CONVENIENCE         Dual-Zone Automatic Climate Control         Power Windows, Door Locks & Outside Mirrors         UVO play, which includes: | MANUFACTURER'S SUGGESTED RETAIL PRICE<br>ADDITIONAL INSTALLED EQUIPMENT:<br>(In addition to or in place of standard features) | \$ 18,590.00                     | Fuel Economy<br><b>35</b><br><b>MPG</b><br><b>MPG</b><br><b>MPG</b><br><b>MPG</b><br><b>MPG</b><br><b>MPG</b><br><b>MPG</b><br><b>MPG</b><br><b>MPG</b><br><b>MPG</b><br><b>MPG</b><br><b>MPG</b><br><b>MPG</b><br><b>MPG</b><br><b>MPG</b><br><b>MPG</b><br><b>MPG</b><br><b>MPG</b><br><b>MPG</b><br><b>MPG</b><br><b>MPG</b><br><b>MPG</b><br><b>MPG</b><br><b>MPG</b><br><b>MPG</b><br><b>MPG</b><br><b>MPG</b><br><b>MPG</b><br><b>MPG</b><br><b>MPG</b><br><b>MPG</b><br><b>MPG</b><br><b>MPG</b><br><b>MPG</b><br><b>MPG</b><br><b>MPG</b><br><b>MPG</b><br><b>MPG</b><br><b>MPG</b><br><b>MPG</b><br><b>MPG</b><br><b>MPG</b><br><b>MPG</b><br><b>MPG</b><br><b>MPG</b><br><b>MPG</b><br><b>MPG</b><br><b>MPG</b><br><b>MPG</b><br><b>MPG</b><br><b>MPG</b><br><b>MPG</b><br><b>MPG</b><br><b>MPG</b><br><b>MPG</b><br><b>MPG</b><br><b>MPG</b><br><b>MPG</b><br><b>MPG</b><br><b>MPG</b><br><b>MPG</b><br><b>MPG</b><br><b>MPG</b><br><b>MPG</b><br><b>MPG</b><br><b>MPG</b><br><b>MPG</b><br><b>MPG</b><br><b>MPG</b><br><b>MPG</b><br><b>MPG</b><br><b>MPG</b><br><b>MPG</b><br><b>MPG</b><br><b>MPG</b><br><b>MPG</b><br><b>MPG</b><br><b>MPG</b><br><b>MPG</b><br><b>MPG</b><br><b>MPG</b><br><b>MPG</b><br><b>MPG</b><br><b>MPG</b><br><b>MPG</b><br><b>MPG</b><br><b>MPG</b><br><b>MPG</b><br><b>MPG</b><br><b>MPG</b><br><b>MPG</b><br><b>MPG</b><br><b>MPG</b><br><b>MPG</b><br><b>MPG</b><br><b>MPG</b><br><b>MPG</b><br><b>MPG</b><br><b>MPG</b><br><b>MPG</b><br><b>MPG</b><br><b>MPG</b><br><b>MPG</b><br><b>MPG</b><br><b>MPG</b><br><b>MPG</b><br><b>MPG</b><br><b>MPG</b><br><b>MPG</b><br><b>MPG</b><br><b>MPG</b><br><b>MPG</b><br><b>MPG</b><br><b>MPG</b><br><b>MPG</b><br><b>MPG</b><br><b>MPG</b><br><b>MPG</b><br><b>MPG</b><br><b>MPG</b><br><b>MPG</b><br><b>MPG</b><br><b>MPG</b><br><b>MPG</b><br><b>MPG</b><br><b>MPG</b><br><b>MPG</b><br><b>MPG</b><br><b>MPG</b><br><b>MPG</b><br><b>MPG</b><br><b>MPG</b><br><b>MPG</b><br><b>MPG</b><br><b>MPG</b><br><b>MPG</b><br><b>MPG</b><br><b>MPG</b><br><b>MPG</b><br><b>MPG</b><br><b>MPG</b><br><b>MPG</b><br><b>MPG</b><br><b>MPG</b><br><b>MPG</b><br><b>MPG</b><br><b>MPG</b><br><b>MPG</b><br><b>MPG</b><br><b>MPG</b><br><b>MPG</b><br><b>MPG</b><br><b>MPG</b><br><b>MPG</b><br><b>MPG</b><br><b>MPG</b><br><b>MPG</b><br><b>MPG</b><br><b>MPG</b><br><b>MPG</b><br><b>MPG</b><br><b>MPG</b><br><b>MPG</b><br><b>MPG</b><br><b>MPG</b><br><b>MPG</b><br><b>MPG</b><br><b>MPG</b><br><b>MPG</b><br><b>MPG</b><br><b>MPG</b><br><b>MPG</b><br><b>MPG</b><br><b>MPG</b><br><b>MPG</b><br><b>MPG</b><br><b>MPG</b><br><b>MPG</b><br><b>MPG</b><br><b>MPG</b><br><b>MPG</b><br><b>MPG</b><br><b>MPG</b><br><b>MPG</b><br><b>MPG</b><br><b>MPG</b><br><b>MPG</b><br><b>MPG</b><br><b>MPG</b><br><b>MPG</b><br><b>MPG</b><br><b>MPG</b><br><b>MPG</b><br><b>MPG</b><br><b>MPG</b><br><b>MPG</b><br><b>MPG</b><br><b>MPG</b><br><b>MPG</b><br><b>MPG</b><br><b>MPG</b><br><b>MPG</b><br><b>MPG</b><br><b>MPG</b><br><b>MPG</b><br><b>MPG</b><br><b>MPG</b><br><b>MPG</b><br><b>MPG</b><br><b>MPG</b><br><b>MPG</b><br><b>MPG</b><br><b>MPG</b><br><b>MPG</b><br><b>MPG</b><br><b>MPG</b><br><b>MPG</b><br><b>MPG</b><br><b>MPG</b><br><b>MPG</b><br><b>MPG</b><br><b>MPG</b><br><b>MPG</b><br><b>MPG</b><br><b>MPG</b><br><b>MPG</b><br><b>MPG</b><br><b>MPG</b><br><b>MPG</b><br><b>MPG</b><br><b>MPG</b><br><b>MPG</b><br><b>MPG</b><br><b>MPG</b><br><b>MPG</b><br><b>MPG</b><br><b>MPG</b><br><b>MPG</b><br><b>MPG</b><br><b>MPG</b><br><b>MPG</b><br><b>MPG</b><br><b>MPG</b><br><b>MPG</b><br><b>MPG</b><br><b>MPG</b><br><b>MPG</b><br><b>MPG</b><br><b>MPG</b><br><b>MPG</b><br><b>MPG</b><br><b>MPG</b><br><b>MPG</b><br><b>MPG</b><br><b>MPG</b><br><b>MPG</b><br><b>MPG</b><br><b>MPG</b><br><b>MPG</b><br><b>MPG</b><br><b>MPG</b><br><b>MPG</b><br><b>MPG</b><br><b>MPG</b><br><b>MPG</b><br><b>MPG</b><br><b>MPG</b><br><b>MPG</b><br><b>MPG</b><br><b>MPG</b><br><b>MPG</b><br><b>MPG</b><br><b>MPG</b><br><b>MPG</b><br><b>MPG</b><br><b>MPG</b><br><b>MPG</b><br><b>MPG</b><br><b>MPG</b><br><b>MPG</b><br><b>MPG</b><br><b>MPG</b><br><b>MPG</b><br><b>MPG</b><br><b>MPG</b><br><b>MPG</b><br><b>MPG</b><br><b>MPG</b><br><b>MPG</b><br><b>MP</b> |
| <ul> <li>- AM/FM/MP3 w/ 8" Touchscreen &amp; Rear Camera</li> <li>- Android Auto &amp; Apple CarPlay Smartphone Integration<br/>USB / Auxiliary Input Jack and 12 Volt Outlet<br/>Bluetooth<sup>®</sup> Wireless Technology<br/>Multi-Adjustable Front Seats<br/>Remote Keyless Entry<br/>Tilt &amp; Telescopic Steering Column<br/>Steering Wheel Controls (Bluetooth/Audio/Cruise)<br/>Driver Attention Warning (DAW)<br/>Forward Collision-Avoidance Assist-Car (FCA-Car)<br/>Forward Collision Warning (FCW)<br/>Lane Departure Warning (LDW)<br/>Lane Keeping Assist-Line (LKA-L)</li> <li>EXTERIOR<br/>Auto-On / Off Projection Headlights<br/>Daytime Running Lights</li> </ul>                                                                                                                                                                       |                                                                                                                               |                                  | GOVERNMENT 5-STAR SA         Overall Vehicle Score         Based on the combined rating of frontal, side and rollo         Should ONLY be compared to other vehicles of similar         Safety Concern: Visit www.safercar.gov or call 1-8         Frontal       Driver         Crash       Passenger         Based on the risk of injury in a frontal impact.         Should ONLY be compared to other vehicles of similar                                                                                                                                                                                                                                                                                                                                                                                                                                                                                                                                                                                                                                                                                                                                                                                                                                                                                                                                                                                                                                                                                                                                                                                                                                                                                                                                                                                                                                                                                                                                                                                                                                                                                                                                                                                                                                                                                                                                                                                                                                                                                                                                                                                                                                                                                                                                                                                                                                                                                                                                                                                                                                                                                                                                                                                                                                                                                                                                                                                                                                                                                                                                                                                                                                                                                                                                                                                                                                                                                                                                                                                                                                                                                                                                                                                                                          |
| WARRANTY<br>10 Year/100,000 Mile Limited Powertrain Warranty<br>5 Year/60,000 Mile Limited Basic Warranty<br>5 Year/60,000 Mile Roadside Assistance                                                                                                                                                                                                                                                                                                                                                                                                                                                                                                                                                                                                                                                                                                          | MSRP INCLUDING OPTIONS                                                                                                        | \$ 18,590.00                     | SideFront seatCrashRear seatStar ratings based on the risk of injury in a side impact                                                                                                                                                                                                                                                                                                                                                                                                                                                                                                                                                                                                                                                                                                                                                                                                                                                                                                                                                                                                                                                                                                                                                                                                                                                                                                                                                                                                                                                                                                                                                                                                                                                                                                                                                                                                                                                                                                                                                                                                                                                                                                                                                                                                                                                                                                                                                                                                                                                                                                                                                                                                                                                                                                                                                                                                                                                                                                                                                                                                                                                                                                                                                                                                                                                                                                                                                                                                                                                                                                                                                                                                                                                                                                                                                                                                                                                                                                                                                                                                                                                                                                                                                                |
|                                                                                                                                                                                                                                                                                                                                                                                                                                                                                                                                                                                                                                                                                                                                                                                                                                                              | INLAND FREIGHT AND HANDLING                                                                                                   | \$ 895.00<br><b>\$ 19,485.00</b> | Rollover<br>Star ratings based on the risk of rollover in a single-veh                                                                                                                                                                                                                                                                                                                                                                                                                                                                                                                                                                                                                                                                                                                                                                                                                                                                                                                                                                                                                                                                                                                                                                                                                                                                                                                                                                                                                                                                                                                                                                                                                                                                                                                                                                                                                                                                                                                                                                                                                                                                                                                                                                                                                                                                                                                                                                                                                                                                                                                                                                                                                                                                                                                                                                                                                                                                                                                                                                                                                                                                                                                                                                                                                                                                                                                                                                                                                                                                                                                                                                                                                                                                                                                                                                                                                                                                                                                                                                                                                                                                                                                                                                               |
| When you purchase this vehicle, Kia America, Inc. collects personal information you                                                                                                                                                                                                                                                                                                                                                                                                                                                                                                                                                                                                                                                                                                                                                                          | TOTAL ADDITIONAL WEIGHT:                                                                                                      | ¥ 13,400.00                      | Star ratings range from 1 to 5 stars (<br>Source: National Highway Traffic Safety A                                                                                                                                                                                                                                                                                                                                                                                                                                                                                                                                                                                                                                                                                                                                                                                                                                                                                                                                                                                                                                                                                                                                                                                                                                                                                                                                                                                                                                                                                                                                                                                                                                                                                                                                                                                                                                                                                                                                                                                                                                                                                                                                                                                                                                                                                                                                                                                                                                                                                                                                                                                                                                                                                                                                                                                                                                                                                                                                                                                                                                                                                                                                                                                                                                                                                                                                                                                                                                                                                                                                                                                                                                                                                                                                                                                                                                                                                                                                                                                                                                                                                                                                                                  |
| provide to the dealership. For information on our collection and use of personal information<br>and your rights, please see our Privacy policy on www.kia.com.                                                                                                                                                                                                                                                                                                                                                                                                                                                                                                                                                                                                                                                                                               |                                                                                                                               |                                  | WWW.Safercar.gov or 1-888<br>Manufacturer's suggested retail price includes Manufacturer's reco<br>and title fees, state and local taxes and other dealer installed optio<br>the manufacturer's suggested reta                                                                                                                                                                                                                                                                                                                                                                                                                                                                                                                                                                                                                                                                                                                                                                                                                                                                                                                                                                                                                                                                                                                                                                                                                                                                                                                                                                                                                                                                                                                                                                                                                                                                                                                                                                                                                                                                                                                                                                                                                                                                                                                                                                                                                                                                                                                                                                                                                                                                                                                                                                                                                                                                                                                                                                                                                                                                                                                                                                                                                                                                                                                                                                                                                                                                                                                                                                                                                                                                                                                                                                                                                                                                                                                                                                                                                                                                                                                                                                                                                                       |